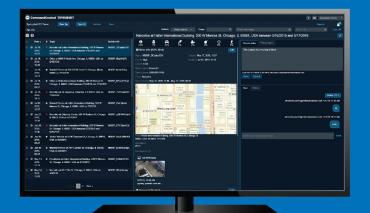

### INTUITIVE, INTEGRATED, AND PURPOSE-BUILT TIP MANAGEMENT

Streamline tip triage and action with CommandCentral TipManager

Law Enforcement TipManager

Seamlessly connect with CommandCentral applications to maximize community intelligence across your operations with TipManager: