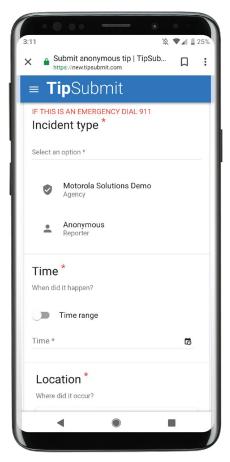

Citizen Tip Form

#### **FEATURES**

**Easy Online Tip Form:** Promote citizen tipping with a responsive and mobile-optimized web form for fast and simplified tip submission.

**Standardized Data Collection:** Gather structured tip data that prompts tipsters to report key details allowing consistently organized information for your agency.